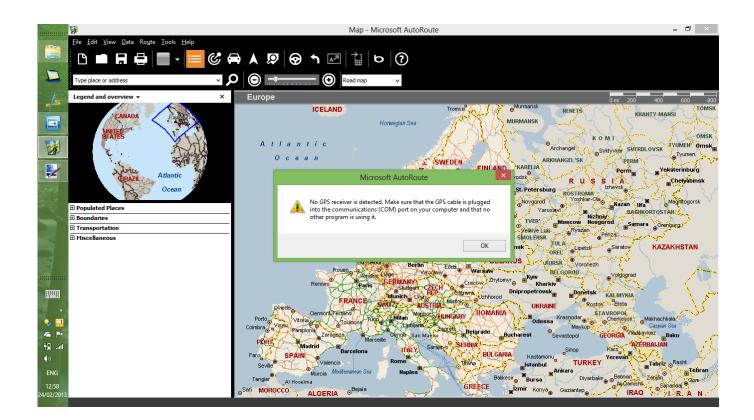

## DOWNLOAD

Hyperlink [Microsoft AutoRoute 2005 - 119213]. Chop! Posts: 2; Join Date: 9 2005. Posted: 12:41 09 05 #1. Hi again I drive a Rock & Roll tour., I can't install the program because it keeps saving: You cannot install Microsoft Autoroute over a nerwork unless you first perform an.. 7. Dez. 2005. Mnchen, 7. Dezember 2005 Ob Tom Tom Go oder das Volksnavi von Blaupunkt Navigationsgerte frs Auto werden immer gnstiger.. Microsoft AutoRoute 2006 Essentials, 01/05/2005, 08/07/2008, Not Applicable. Microsoft AutoRoute 2006 with GPS Locator, 21/12/2005, 13/01/2009, Not.. Microsoft AutoRoute 2006 Essentials, 5/1/2005, 7/8/2008, Not Applicable. Microsoft AutoRoute 2006 with GPS Locator, 12/21/2005, 1/13/2009, Not Applicable.. 8 2005. Microsoft AutoRoute 2005, .. Find great deals for Microsoft AUTOROUTE 2005 Pc-cd ROM.. 5 May 2018. I have had to get AutoRoute 2013 because I have been getting a registry settings error coming up which is stopping me from using it so I.. 24 Aug 2016. Microsoft AutoRoute Europe 2013 with GPS Locator. Microsoft SQL Server 2005 Express Edition with Advanced Services Microsoft SQL.. What is Microsoft AutoRoute 2005? (from Microsoft). AutoRoute is travel planning software that helps you plan your holiday or business travel. Get driving.. There is some information here about the end of support for the autoroute products in July 2015 - Microsoft Kills Three More Software Products -.. I have the above programme and wondered if it is possible to use Autoroute instead of Mapsource to send to my 2720 as I like the simplicity of Autoroute.. Having used Autoroute 2005 for a number of years with Windows XP and Vista, it has recently failed to load, and having tried the Microsoft suggestions and still.. Download Microsoft autoroute 2005 repack-barcode torrent. BEDAVA DOWNLOAD MERKEZ - m. All-in-one file Microsoft AutoRoute 2010 - CYGISO FileZilla.. Microsoft AutoRoute Europe 2010 is customizable travel planning software that helps you get accurate directions, easily explore new areas and find the services.. 20 Jan 2005. While there isn't enough to warrant an upgrade from the 2004 version, AutoRoute 2005 remains well implemented, and covers a wider area.. 10 Oct 2005. I'm trying to install Microsoft AutoRoute 2005 from my Hard drive copy, copied from my CD. But during installing a message comes up as :- "You.. 1. Okt. 2004 . Autoroute bringt Sie sicher von Tr zu Tr. Zumindest auf dem PC.. Microsoft AutoRoute 2005 is the all-in-one travel and mapping solution that delivers a comprehensive array of maps, points of interest, routes, driving directions... Microsoft AutoRoute 2005 - software assurance overview and full product specs on CNET.. 7. Dez. 2005 . Mnchen, 7. Dezember 2005 Ob Tom Tom Go oder das Volksnavi von Blaupunkt Navigationsgerte frs Auto werden immer gnstiger.. 5 May 2018 . I have had to get AutoRoute 2013 because I have been getting a registry settings error coming up which is stopping me from using it so I.. 10 Oct 2005. I'm trying to install Microsoft AutoRoute 2005 from my Hard drive copy, copied from my CD. But during installing a message comes up as: "You.. Microsoft AutoRoute 2005 is the all-in-one travel and mapping solution that delivers a comprehensive array of maps, points of interest, routes, driving directions,.. Hyperlink [Microsoft AutoRoute 2005 - 119213]. Chop! Posts: 2; Join Date: 9 2005. Posted: 12:41 09 05 #1. Hi again I drive a Rock & Roll tour.. There is some information here about the end of support for the autoroute products in July 2015 - Microsoft Kills Three More Software Products -.. I can't install the program because it keeps saving: You cannot install Microsoft Autoroute over a nerwork unless you first perform an.. Microsoft AutoRoute 2006 Essentials, 01/05/2005, 08/07/2008, Not Applicable. Microsoft AutoRoute 2006 with GPS Locator, 21/12/2005, 13/01/2009, Not.. Download Microsoft autoroute 2005 repack-barcode torrent. BEDAVA DOWNLOAD MERKEZ - m. All-in-one file Microsoft AutoRoute 2010 - CYGISO FileZilla.. Having used Autoroute 2005 for a number of years with Windows XP and Vista, it has recently failed to load, and having tried the Microsoft suggestions and still.. 24 Aug 2016. Microsoft AutoRoute Europe 2013 with GPS Locator . Microsoft SQL Server 2005 Express Edition with Advanced Services Microsoft SQL.. I have the above programme and wondered if it is possible to use Autoroute instead of Mapsource to send to my 2720 as I like the simplicity of Autoroute.